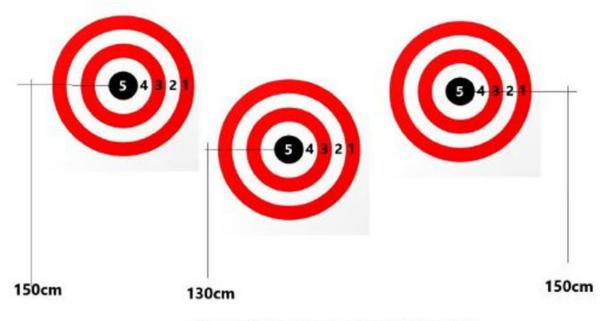

altezza dal suolo al centro dei bersagli

The targets must be divided into 5 circular concentric sectors that correspond to the relative scores and must be placed at the respective heights of 150-130-150 cm, measuring from the ground to the exact target center.