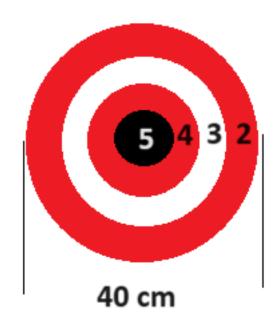

In case of impossibility to find targets with a diameter of 50 cm, targets with a diameter of 40 cm are accepted.

Targets with a diameter of 50 cm will have the following colors and scores: Red ring outside 1 point – White ring outside 2 points – Red ring inside 3 points – White ring inside 4 points – Black center (bulls eye) 5 points

Targets with a diameter of 40 cm will have the following colors and scores: Red ring outside 2 points – White ring 3 points – Red ring inside 4 points – Black center (bulls eye) 5 points

| Whoever hosts the competition can choose which and how many games they want to have so long as the rules are published for all to see well before the Competition. |
|--------------------------------------------------------------------------------------------------------------------------------------------------------------------|
|                                                                                                                                                                    |
|                                                                                                                                                                    |
|                                                                                                                                                                    |
|                                                                                                                                                                    |
|                                                                                                                                                                    |
|                                                                                                                                                                    |
|                                                                                                                                                                    |
|                                                                                                                                                                    |
|                                                                                                                                                                    |
|                                                                                                                                                                    |
|                                                                                                                                                                    |
|                                                                                                                                                                    |
|                                                                                                                                                                    |
|                                                                                                                                                                    |