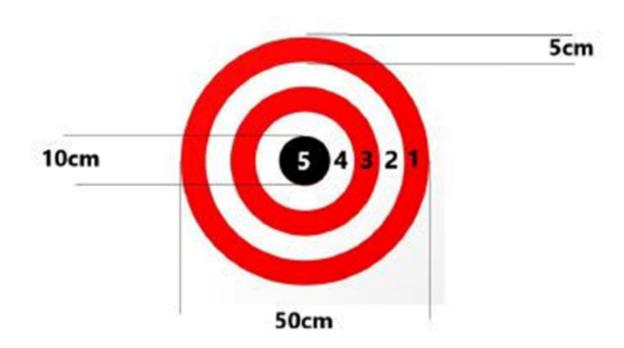

altezza dal suolo al centro dei bersagli

The targets must be divided into 5 circular concentric sectors that correspond to the relative scores and must be placed at the respective heights of 150-130-150 cm, measuring from the ground to the exact target center.

In case of impossibility to find targets with a diameter of 50 cm, targets with a diameter of 40 cm are accepted.

Targets with a diameter of 50 cm will have the following colors and scores: Red ring outside 1 point – White ring outside 2 points – Red ring inside 3 points – White ring inside 4 points – Black center (bulls eye) 5 points